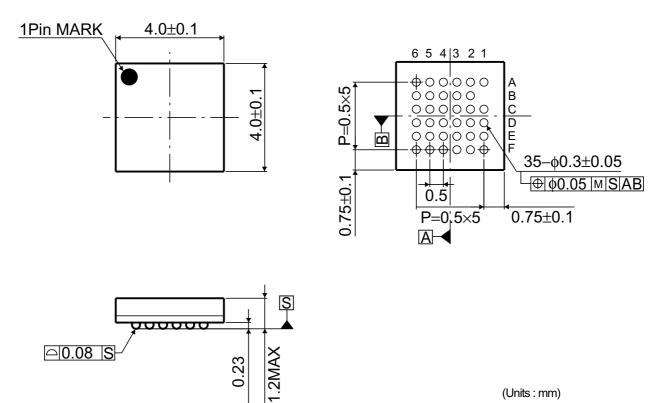

## VBGA035T040

(Units : mm)

The contents described herein are subject to change without notice.